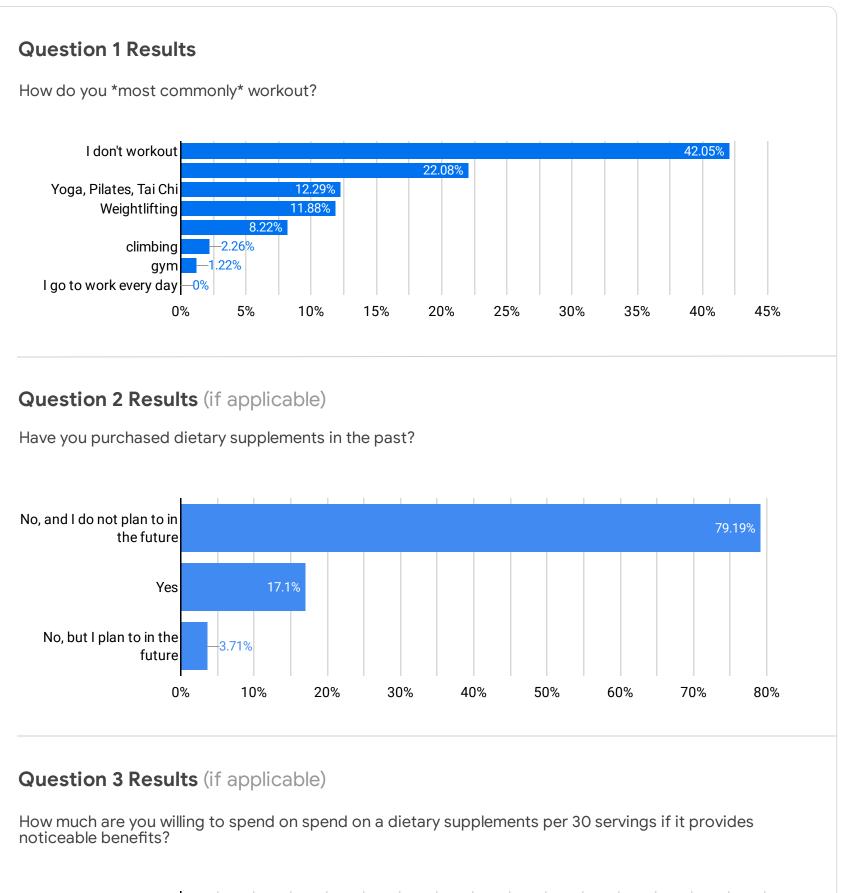

## All results



51 responses

Note: this page was developed for a maximum of 10 questions. If your survey contains less than 10 questions, some charts below will not display properly.





Google

Map data ©2021 Terms of Use



Question 4 Results (if applicable)

Have you purchased a recovery supplement in the past? And if not, would you consider taking one if it provides benefits like reduced soreness and increased muscle growth?



## What do you want out of a recovery supplement? (features, effects, etc.)

Question 5 Results (if applicable)



# Do you \_currently\_ take melatonin?

No



97.85%

## **Results from recurring instances**

(if applicable)

| Age - | Gender + | Region |  |
|-------|----------|--------|--|
|-------|----------|--------|--|

51 responses

Note: this page was developed for surveys with more than one recurrence. If your survey has only occurred once, the time-based chart below will not display properly.



## Full response set

Raw responses (