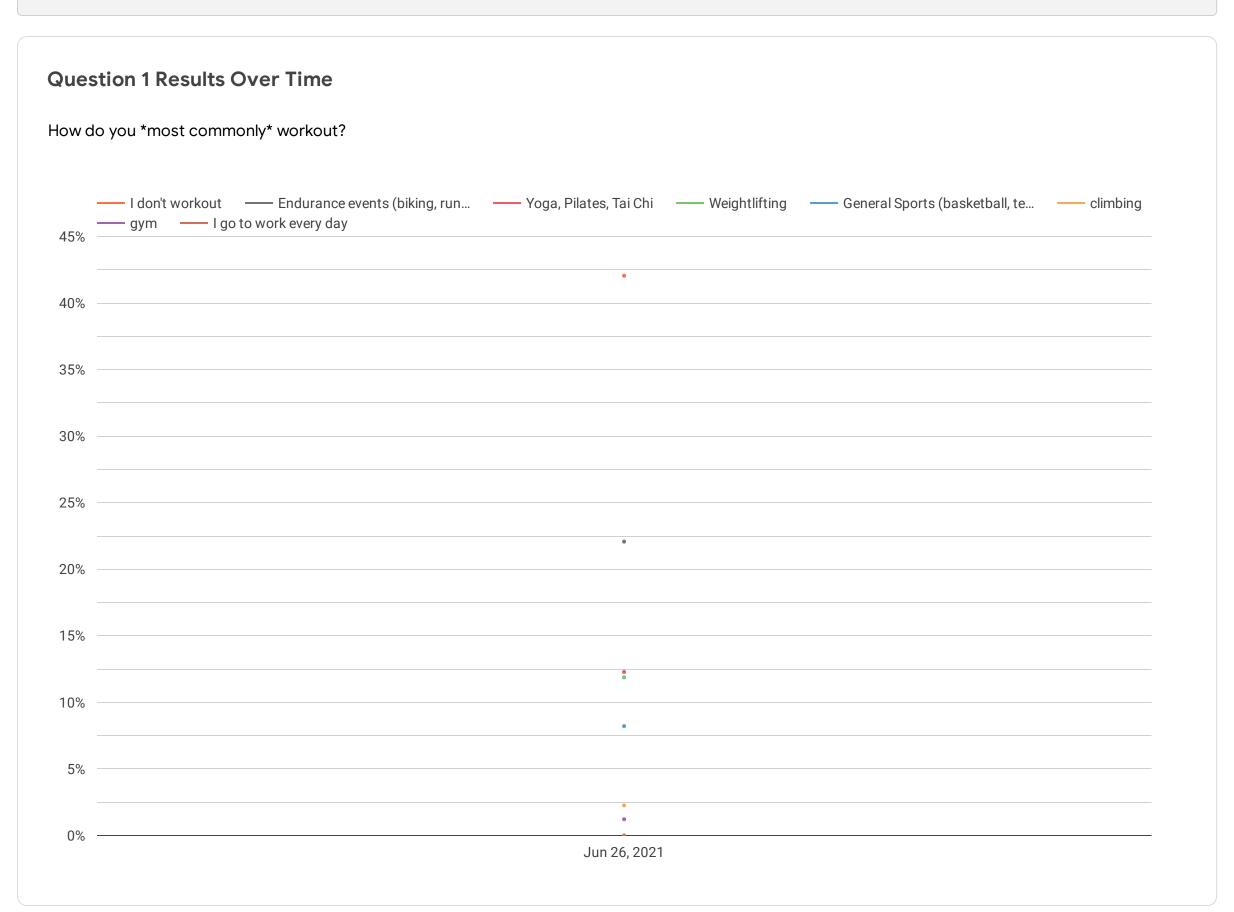

## Full response set

Raw responses (Question 1)

### Export options

|     | Start Time • • | Age ② 🔺 | Gender | Country | Region | Q1 Answer                                | Response Count | Weighted Responses |
|-----|----------------|---------|--------|---------|--------|------------------------------------------|----------------|--------------------|
| 1.  | Jun 26, 2021   | 18-24   | male   | US      | US-IL  | Weightlifting                            | 1              | 1.13               |
| 2.  | Jun 26, 2021   | 18-24   | female | US      | US-NM  | I don't workout                          | 1              | 1.51               |
| 3.  | Jun 26, 2021   | 18-24   | female | US      | US-NY  | I don't workout                          | 1              | 1.9                |
| 4.  | Jun 26, 2021   | 18-24   | female | US      | US-WA  | Endurance events (biking, running, etc.) | 1              | 1.51               |
| 5.  | Jun 26, 2021   | 25-34   | female | US      | US-IA  | I don't workout                          | 1              | 0.76               |
| 6.  | Jun 26, 2021   | 25-34   | male   | US      | US-MO  | Weightlifting                            | 1              | 0.76               |
| 7.  | Jun 26, 2021   | 25-34   | female | US      | US-NJ  | Weightlifting                            | 1              | 1.28               |
| 8.  | Jun 26, 2021   | 25-34   | female | US      | US-MD  | I don't workout                          | 1              | 1.93               |
| 9.  | Jun 26, 2021   | 25-34   | female | US      | US-OK  | I don't workout                          | 1              | 1.93               |
| 10. | Jun 26, 2021   | 25-34   | male   | US      | US-CO  | climbing                                 | 1              | 1.03               |
| 11. | Jun 26, 2021   | 25-34   | male   | US      | US-DC  | Endurance events (biking, running, etc.) | 1              | 1.95               |
| 12. | Jun 26, 2021   | 25-34   | male   | US      | US-VA  | Endurance events (biking, running, etc.) | 1              | 1.95               |
| 13. | Jun 26, 2021   | 25-34   | female | US      | US-IL  | I don't workout                          | 1              | 0.76               |
| 14. | Jun 26, 2021   | 35-44   | male   | US      | US-CO  | I don't workout                          | 1              | 0.98               |
| 15. | Jun 26, 2021   | 35-44   | male   | US      | US-CA  | Weightlifting                            | 1              | 0.98               |
| 16. | Jun 26, 2021   | 35-44   | female | US      | US-IL  | Endurance events (biking, running, etc.) | 1              | 0.72               |
| 17. | Jun 26, 2021   | 35-44   | male   | US      | US-VA  | I don't workout                          | 1              | 1.85               |
| 18. | Jun 26, 2021   | 35-44   | male   | US      | US-MO  | Endurance events (biking, running, etc.) | 1              | 0.73               |