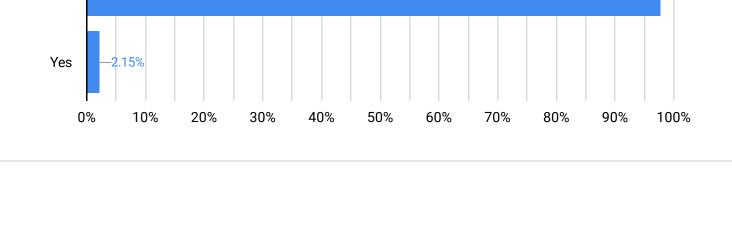

## All results



51 responses

Note: this page was developed for a maximum of 10 questions. If your survey contains less than 10 questions, some charts below will not display properly.





Google

Map data ©2021 Terms of Use



Question 4 Results (if applicable)

Have you purchased a recovery supplement in the past? And if not, would you consider taking one if it provides benefits like reduced soreness and increased muscle growth?



## What do you want out of a recovery supplement? (features, effects, etc.)

Question 5 Results (if applicable)



# Do you \_currently\_ take melatonin?

No



97.85%

## **Results from recurring instances**

(if applicable)

| Age - | Gender + | Region |  |
|-------|----------|--------|--|
|-------|----------|--------|--|

51 responses

Note: this page was developed for surveys with more than one recurrence. If your survey has only occurred once, the time-based chart below will not display properly.



## Full response set

Raw responses (Question 1)

## 51 responses

### Export options

|     | Start Time • • | Age ② 🔺 | Gender | Country | Region | Q1 Answer                                | Response Count | Weighted Responses |
|-----|----------------|---------|--------|---------|--------|------------------------------------------|----------------|--------------------|
| 1.  | Jun 26, 2021   | 18-24   | male   | US      | US-IL  | Weightlifti