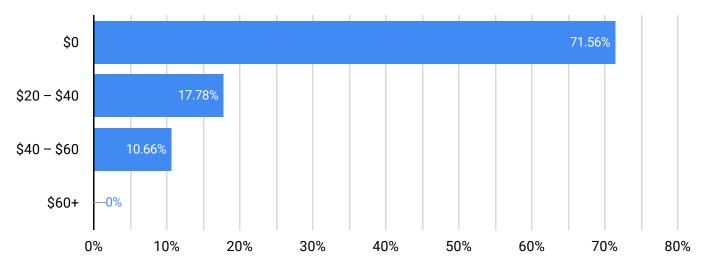

## All results



51 responses

Note: this page was developed for a maximum of 10 questions. If your survey contains less than 10 questions, some charts below will not display properly.





Google

Map data ©2021 Terms of Use



Question 4 Results (if applicable)

Have you purchased a recovery supplement in the past? And if not, would you consider taking one if it provides benefits like reduced soreness and increased muscle growth?



## What do you want out of a recovery supplement? (features, effects, etc.)

Question 5 Results (if applicable)



# Do you \_currently\_ take melatonin?

No



97.85%

## **Results from recurring instances**

(if applicable)

| Age - | Gender + | Region |  |
|-------|----------|--------|--|
|-------|----------|--------|--|

51 responses

Note: this page was developed for surveys with more than one recurrence. If your survey has only occurred once, the time-based chart below will not display properly.



## Full response set

Raw responses (Question 1)

## 51 responses

### Export