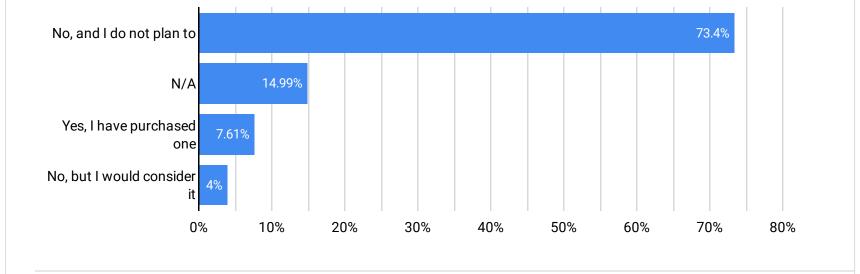

Question 4 Results (if applicable)

Have you purchased a recovery supplement in the past? And if not, would you consider taking one if it provides benefits like reduced soreness and increased muscle growth?