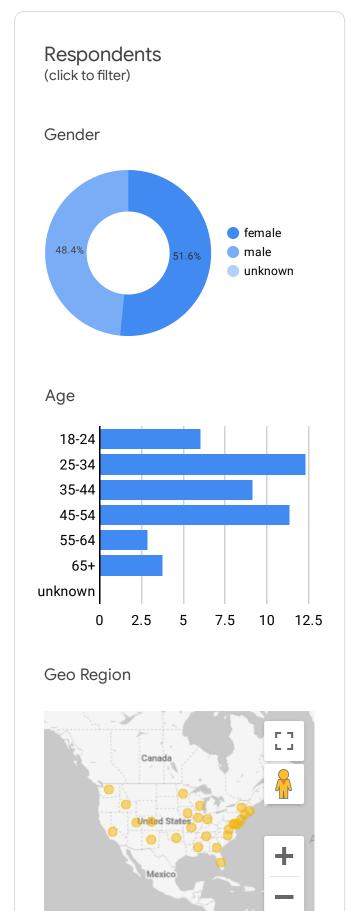

## **Results from recurring instances**

(if applicable)

| Age - | Gender + | Region |  |
|-------|----------|--------|--|
|-------|----------|--------|--|

51 responses

Note: this page was developed for surveys with more than one recurrence. If your survey has only occurred once, the time-based chart below will not display properly.