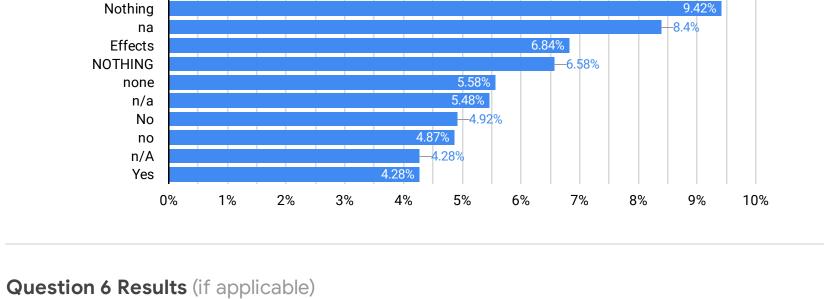

## What do you want out of a recovery supplement? (features, effects, etc.)

Question 5 Results (if applicable)